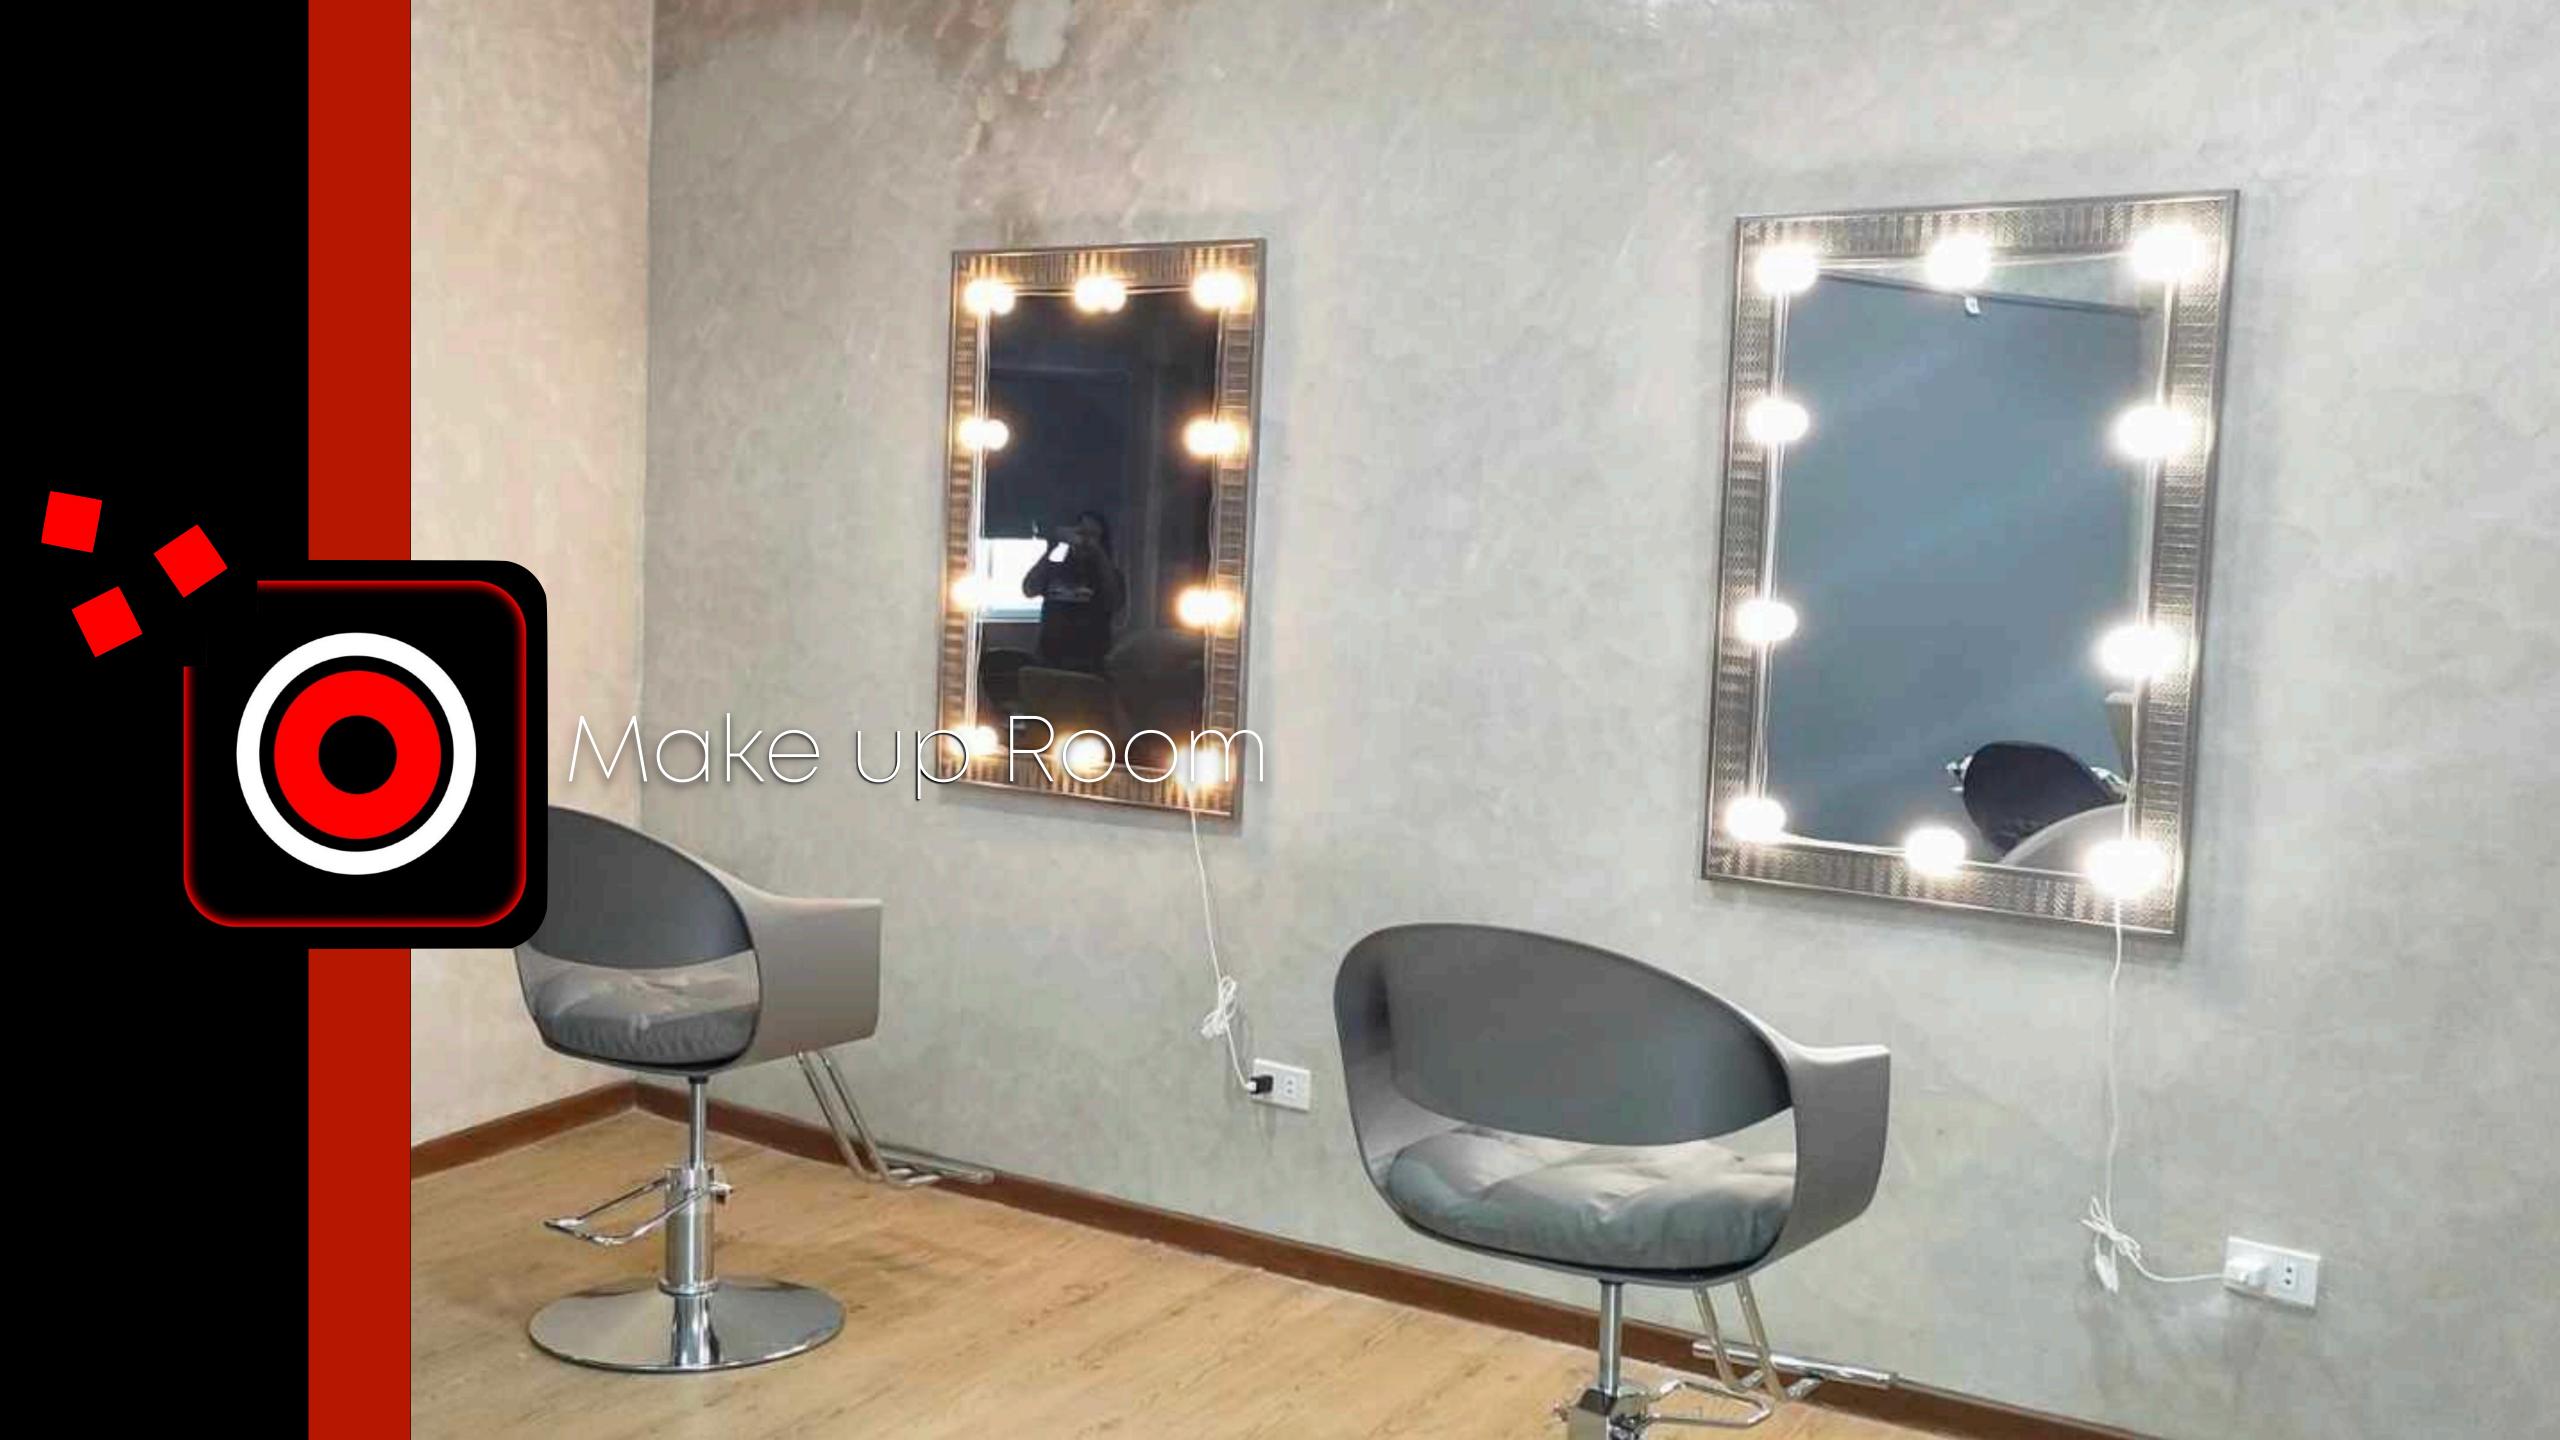

400 square meter working space & 30 feet ceiling height.

Fully air-conditioned, with adjustable lighting rig, vehicular access and Future Soundproof ceiling,

Flexible dressing rooms with top of the line chairs and mirrors.