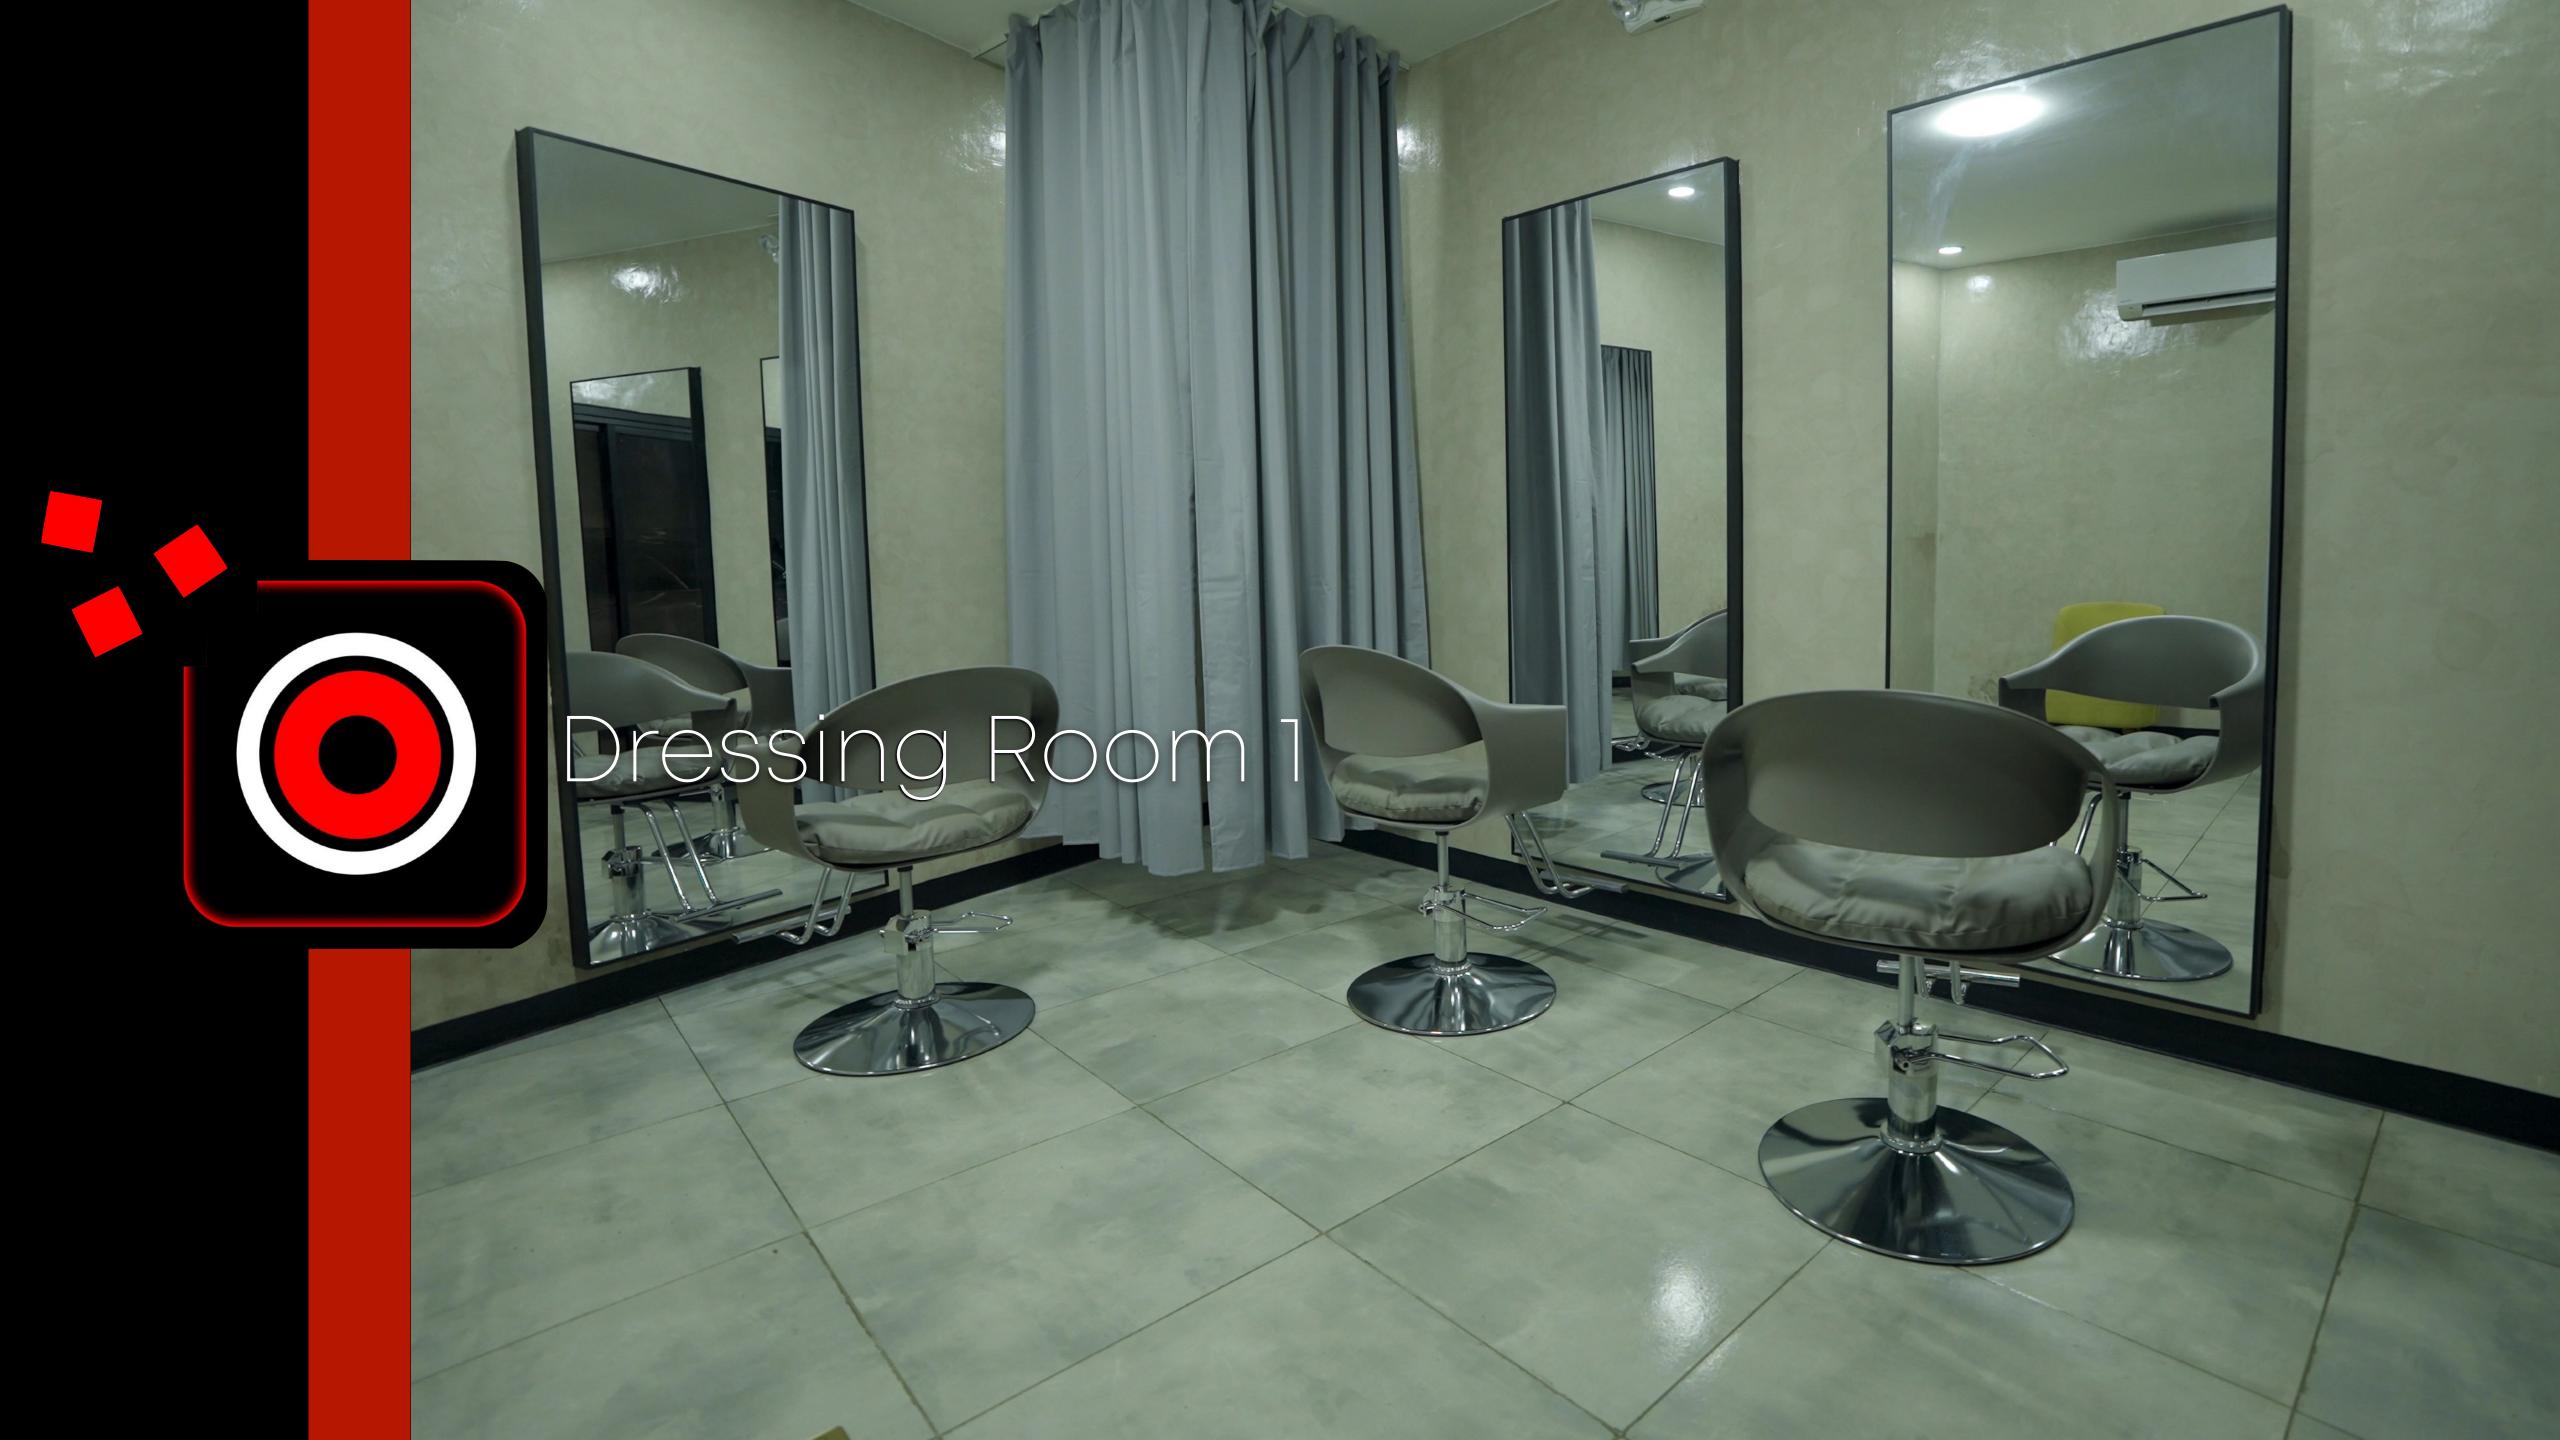

400 square meter working space & 30 feet ceiling height.

Fully air-conditioned, with adjustable lighting rig, vehicular access and Future Soundproof ceiling,

Flexible dressing rooms with top of the line chairs and mirrors.