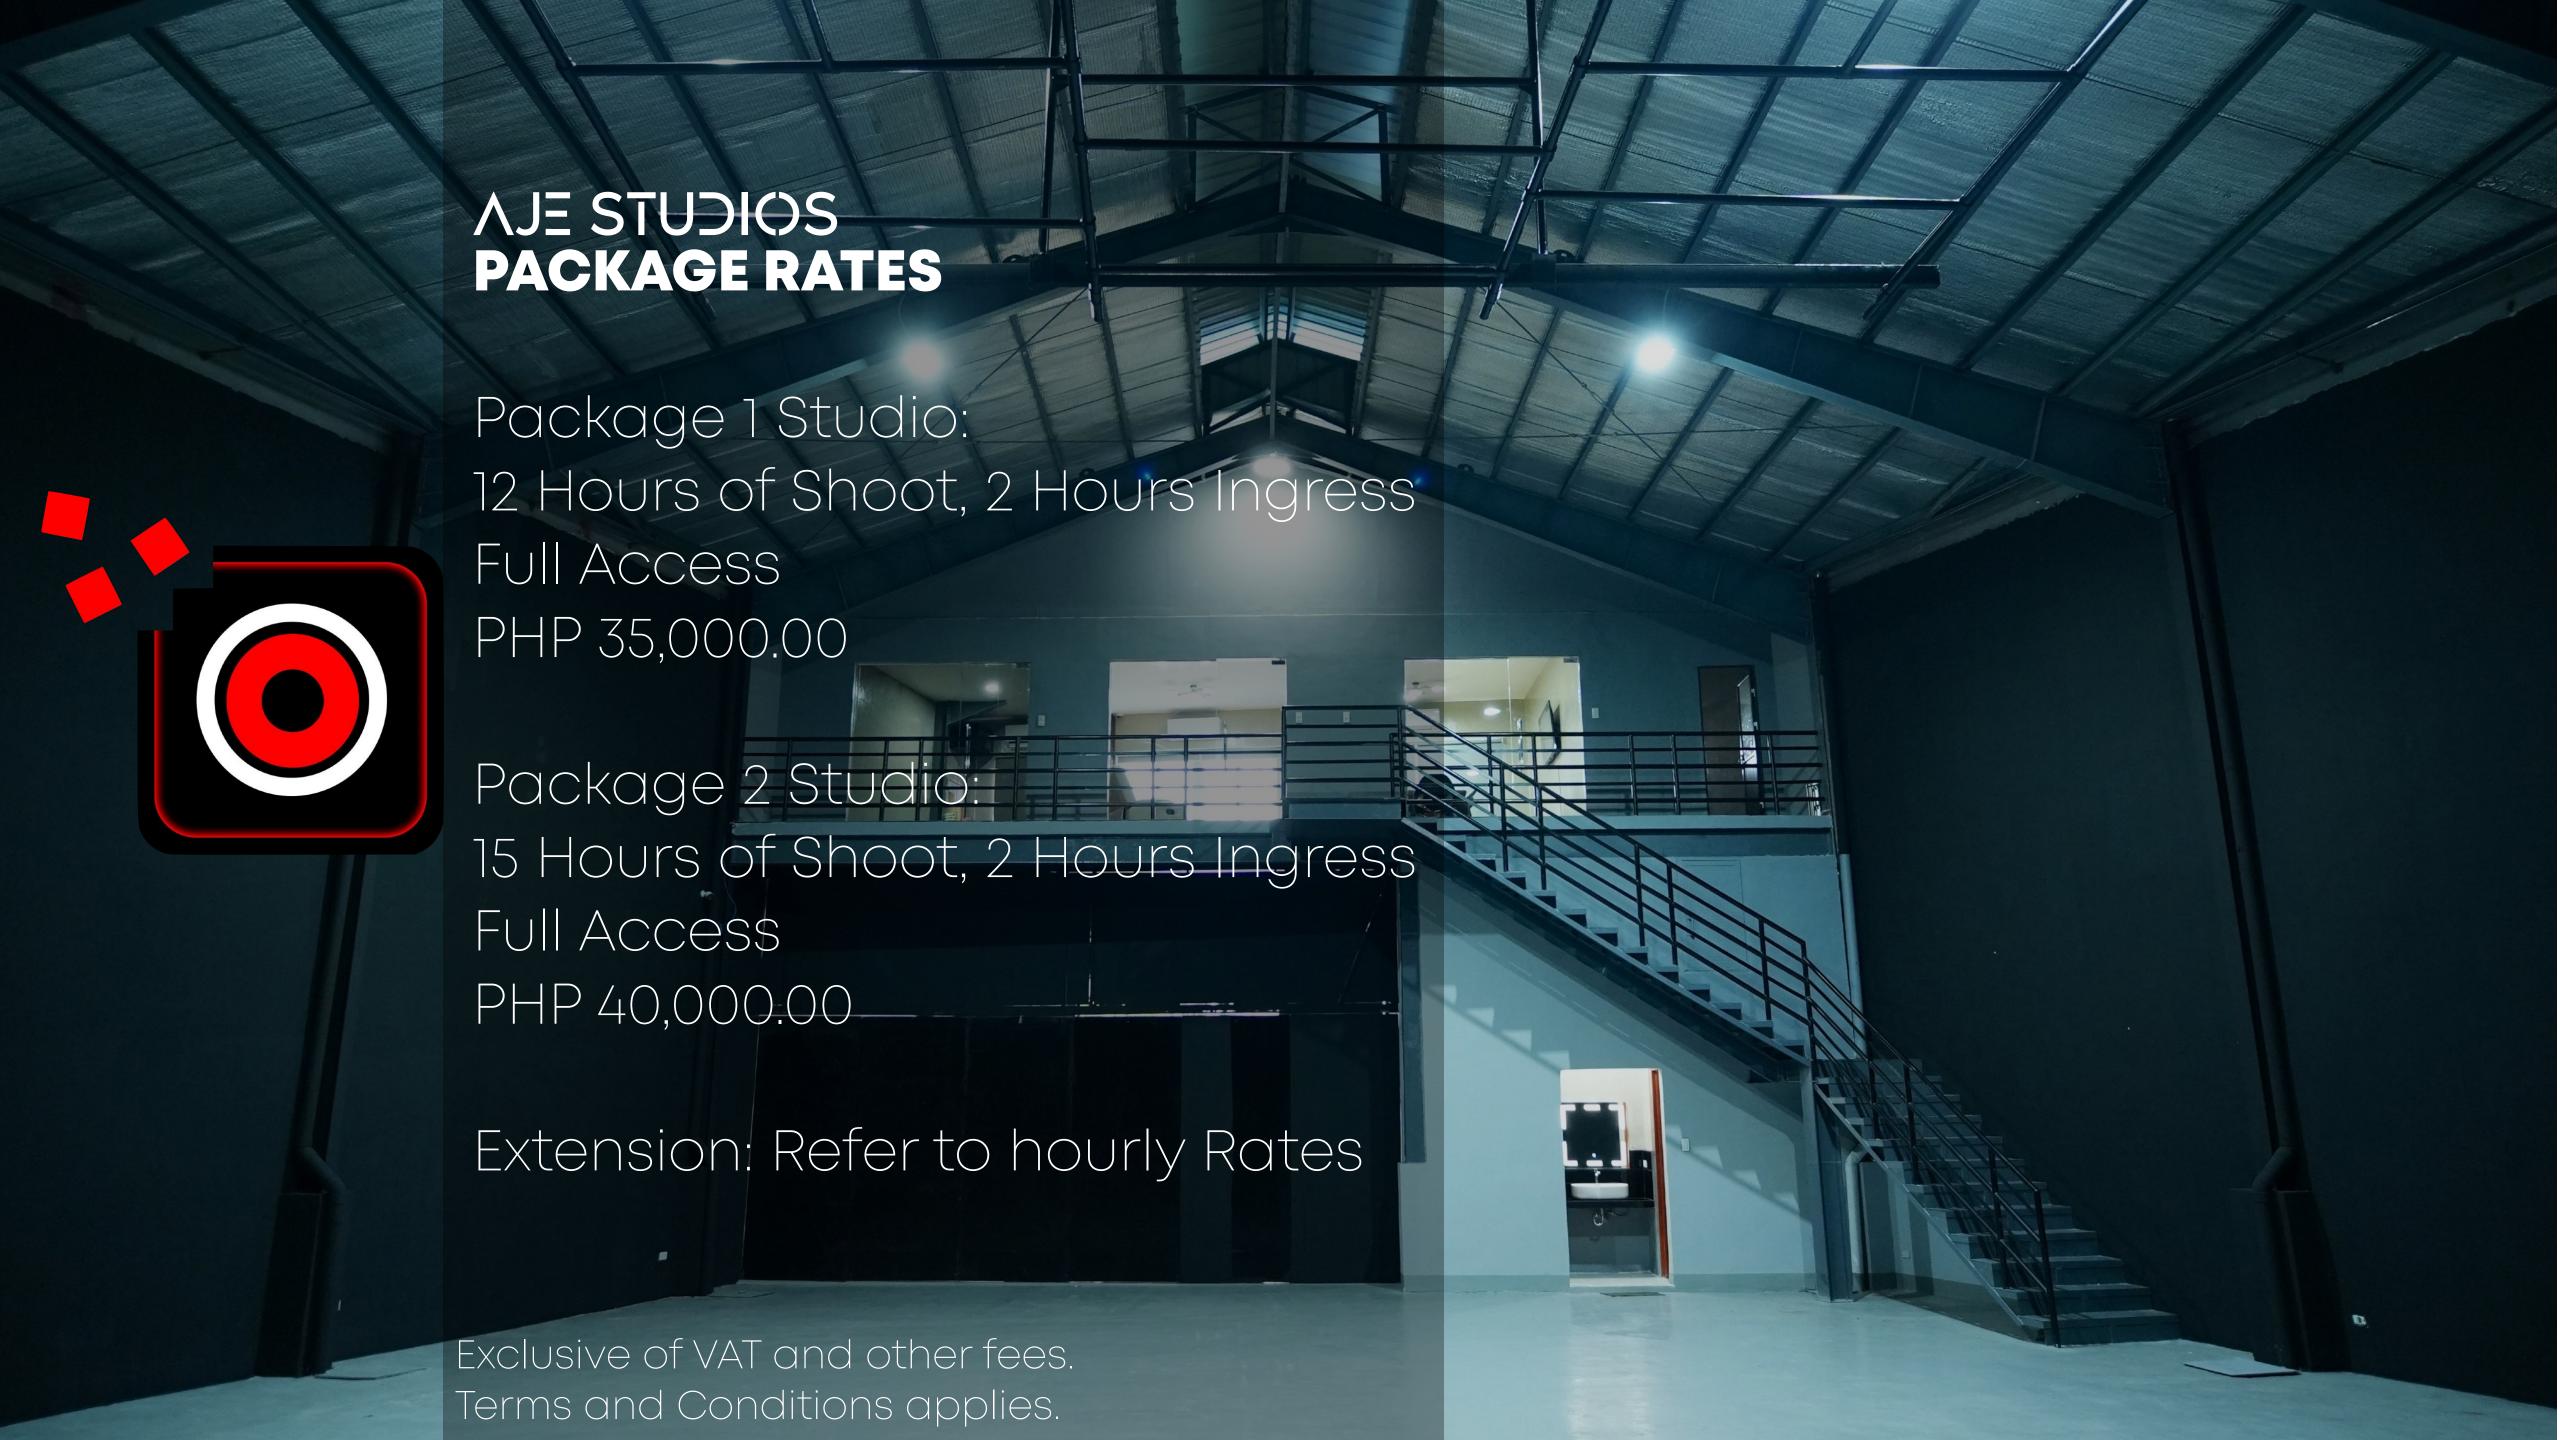

400 square meter working space & 30 feet ceiling height.

Fully air-conditioned, with adjustable lighting rig, vehicular access and Future Soundproof ceiling,

Flexible dressing rooms with top of the line chairs and mirrors.

High-speed Wi-Fi interconnection (2 provider ready), 4 restrooms and 1 toilet with shower room.

3 Door secure access, CCTV surveillance and Onsite parking

**AJE STUDIOS** is dedicated to providing a high-quality, versatile studio space that cater to the needs of the creative community. With modern facilities, a strategic location, and a focus on customer satisfaction, we aim to be the premier choice for artists, directors, photographers, videographers, and producers in the metro.