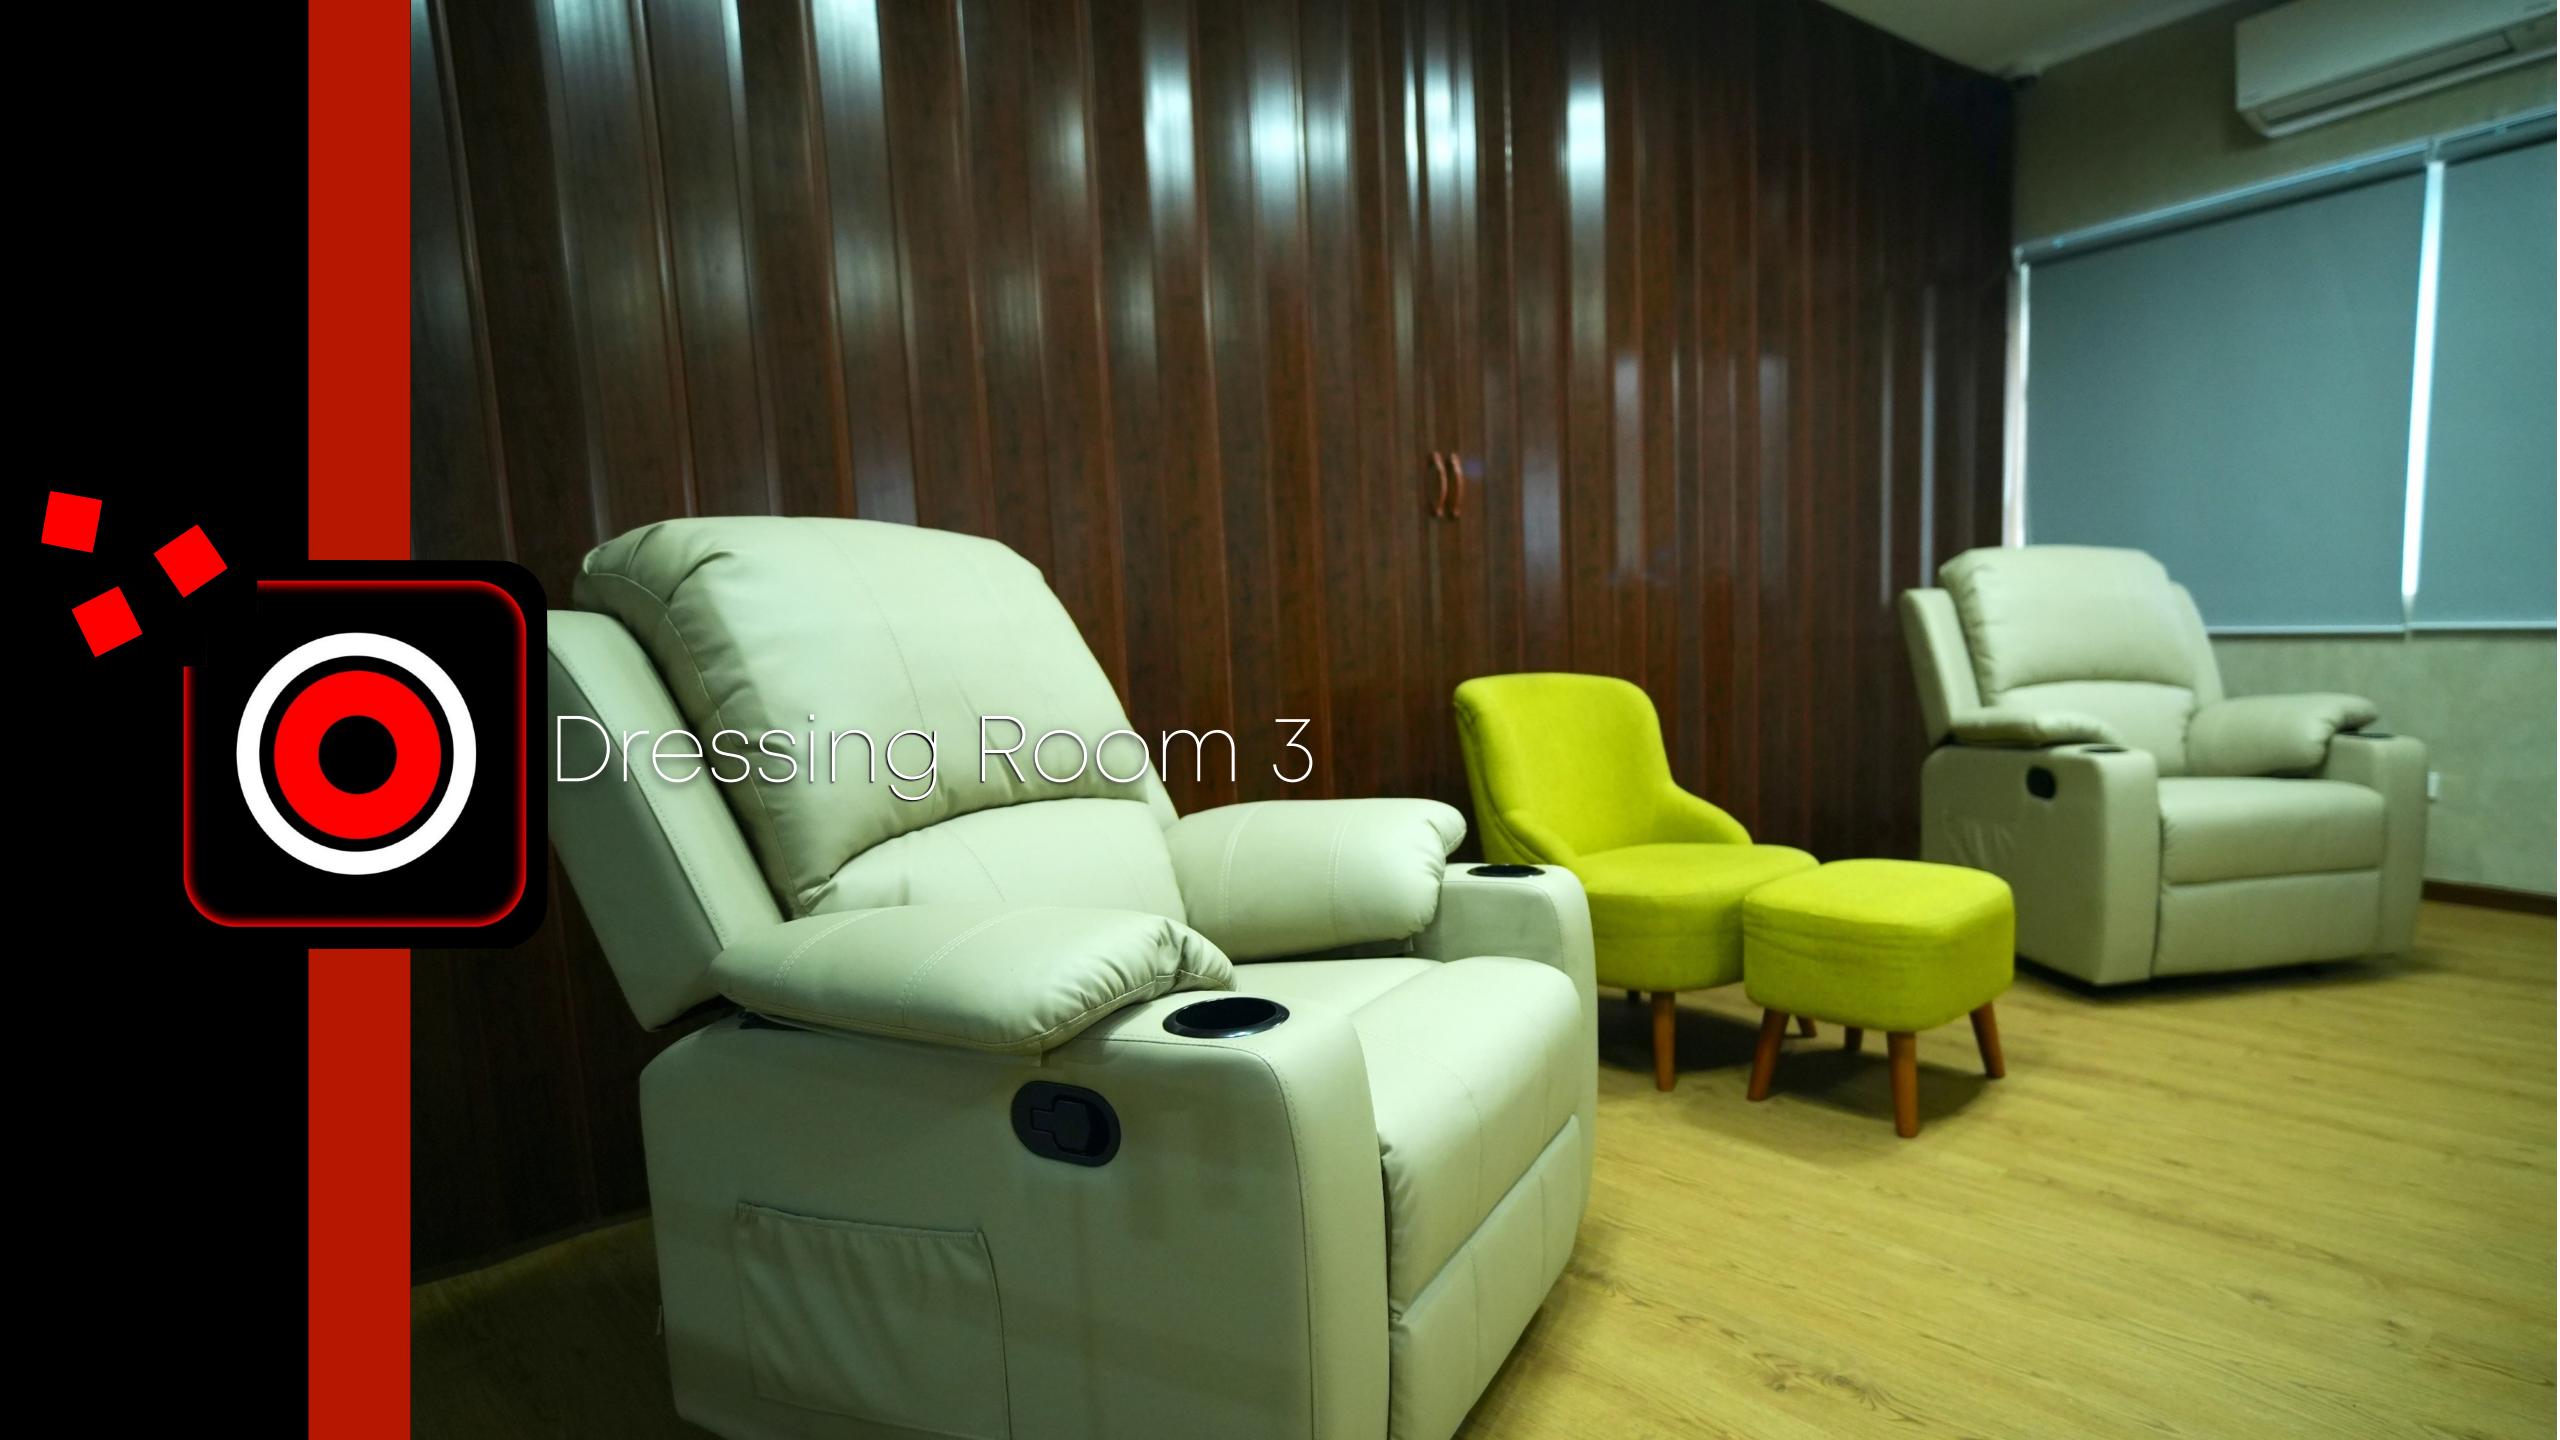

400 square meter working space & 30 feet ceiling height.

Fully air-conditioned, with adjustable lighting rig, vehicular access and Future Soundproof ceiling,

Flexible dressing rooms with top of the line chairs and mirrors.