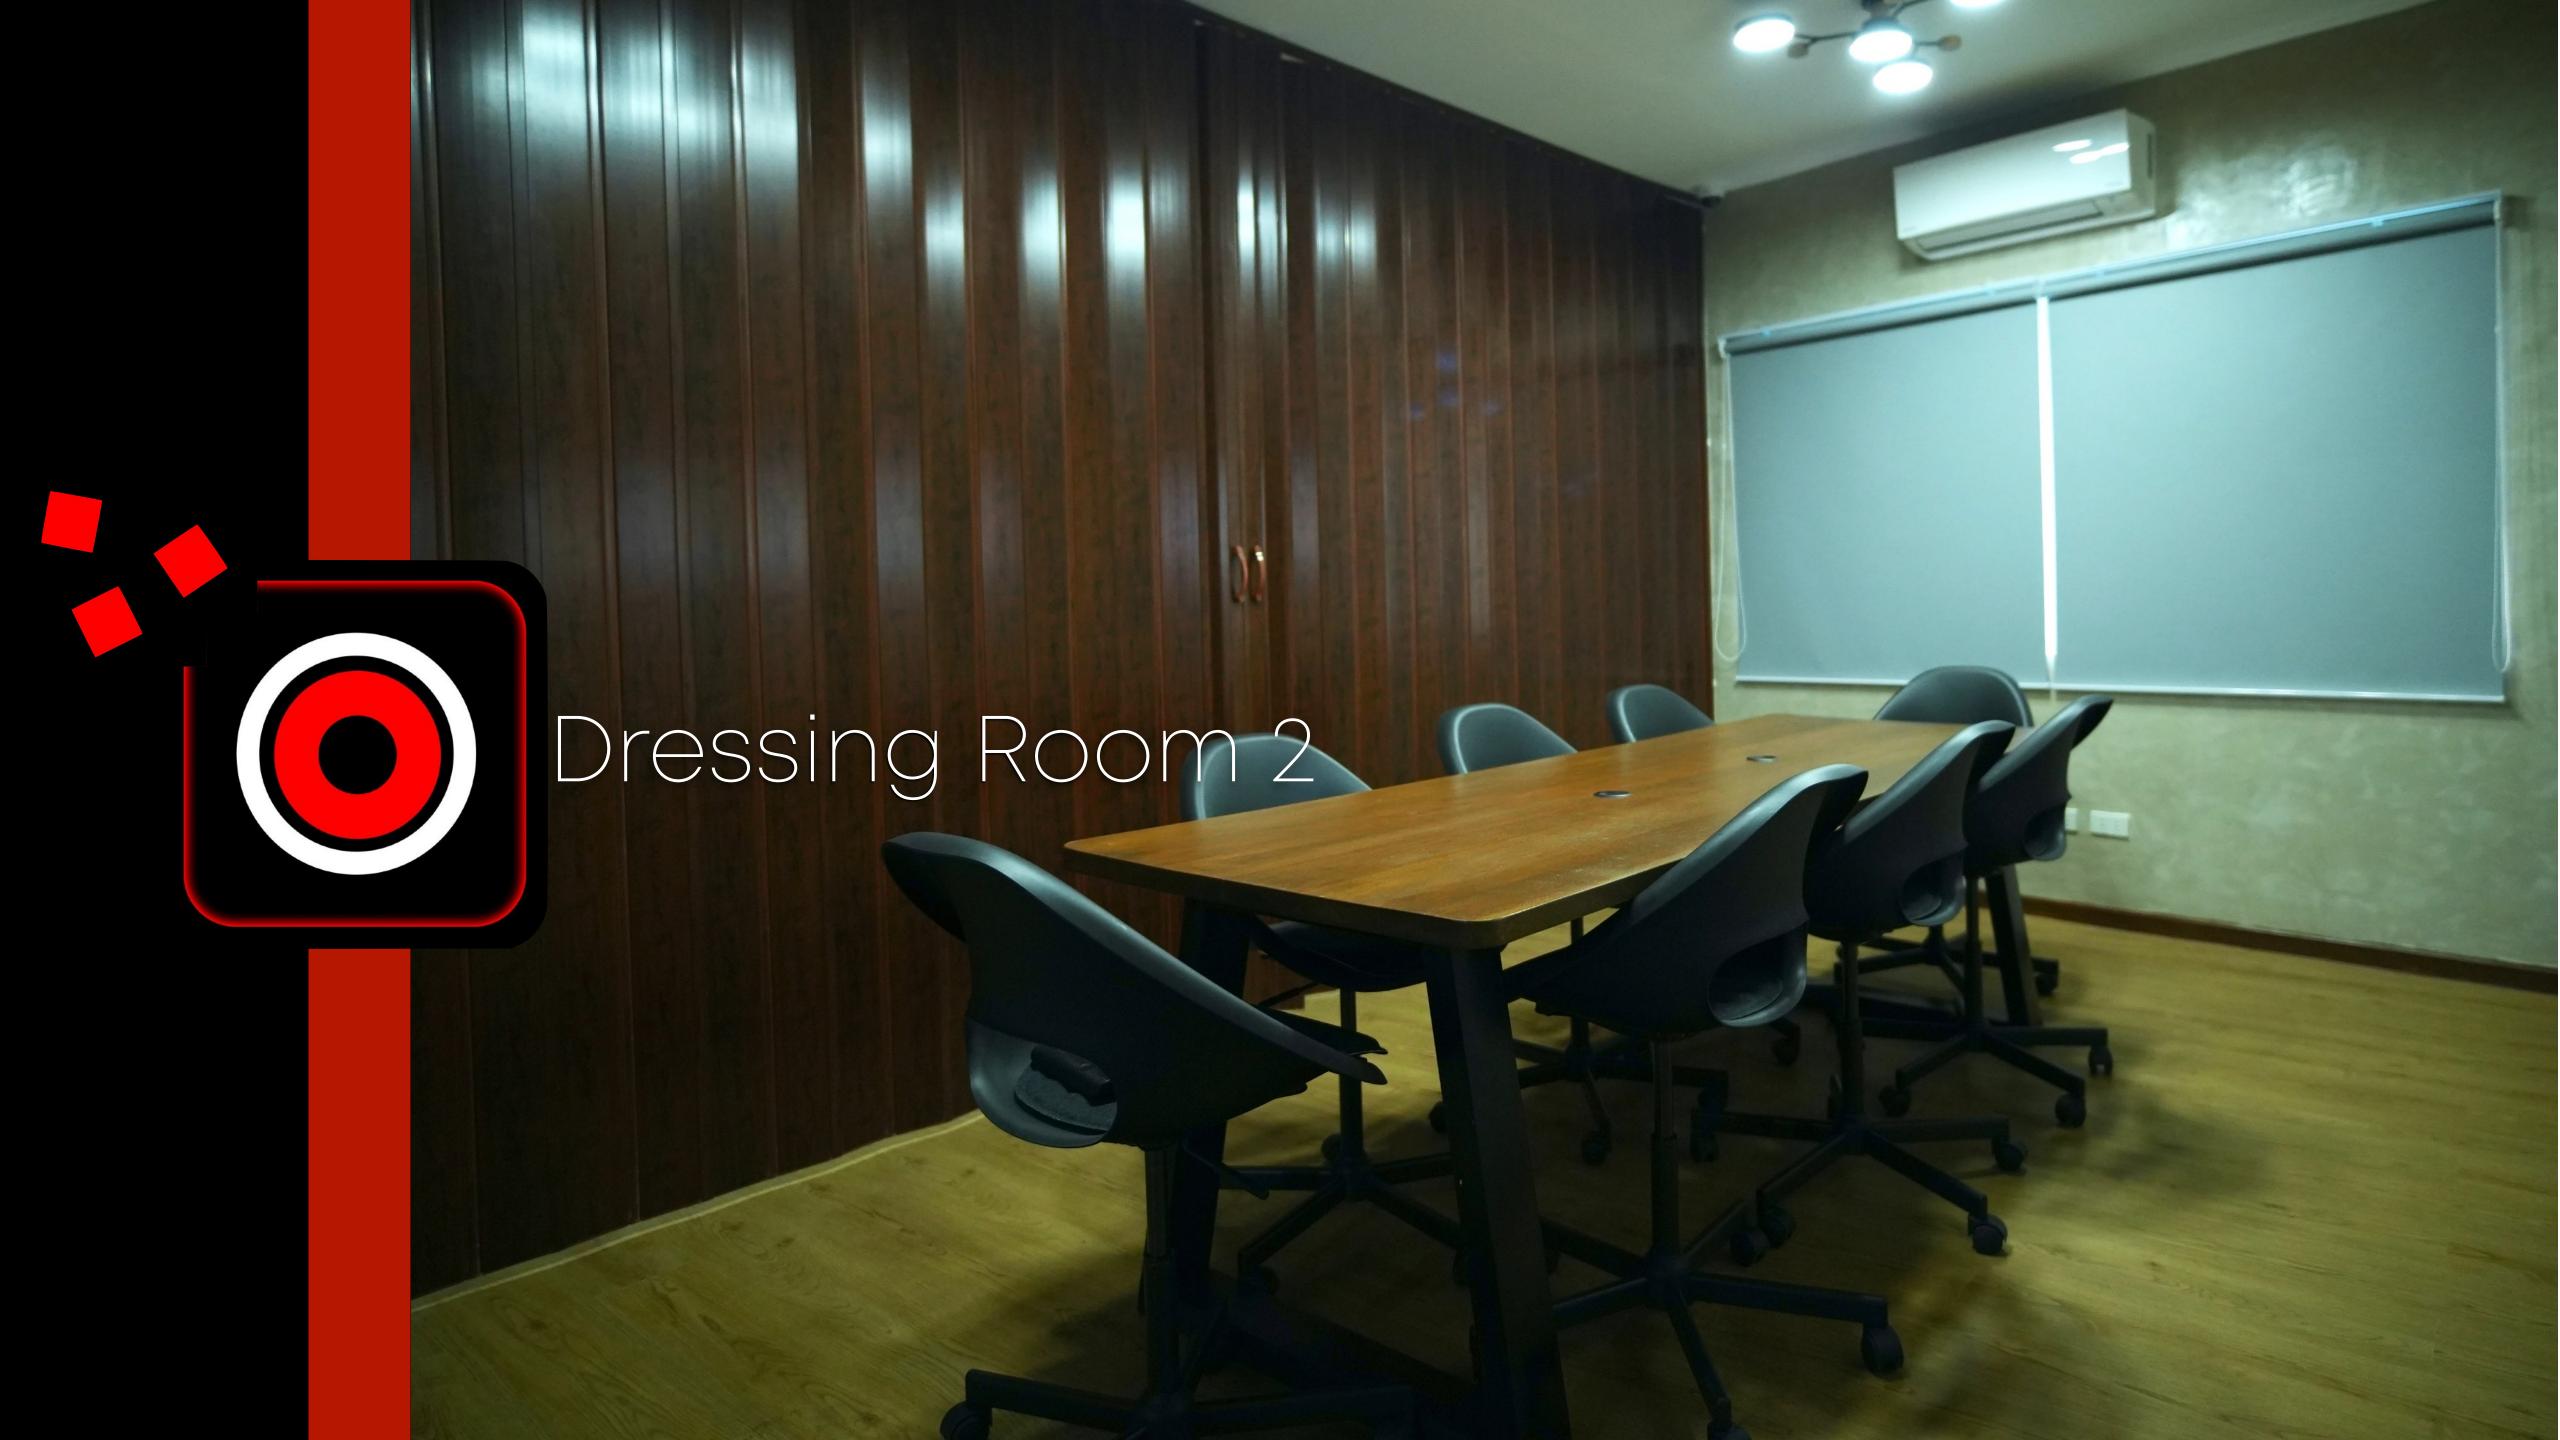

400 square meter working space & 30 feet ceiling height.

Fully air-conditioned, with adjustable lighting rig, vehicular access and Future Soundproof ceiling,

Flexible dressing rooms with top of the line chairs and mirrors.