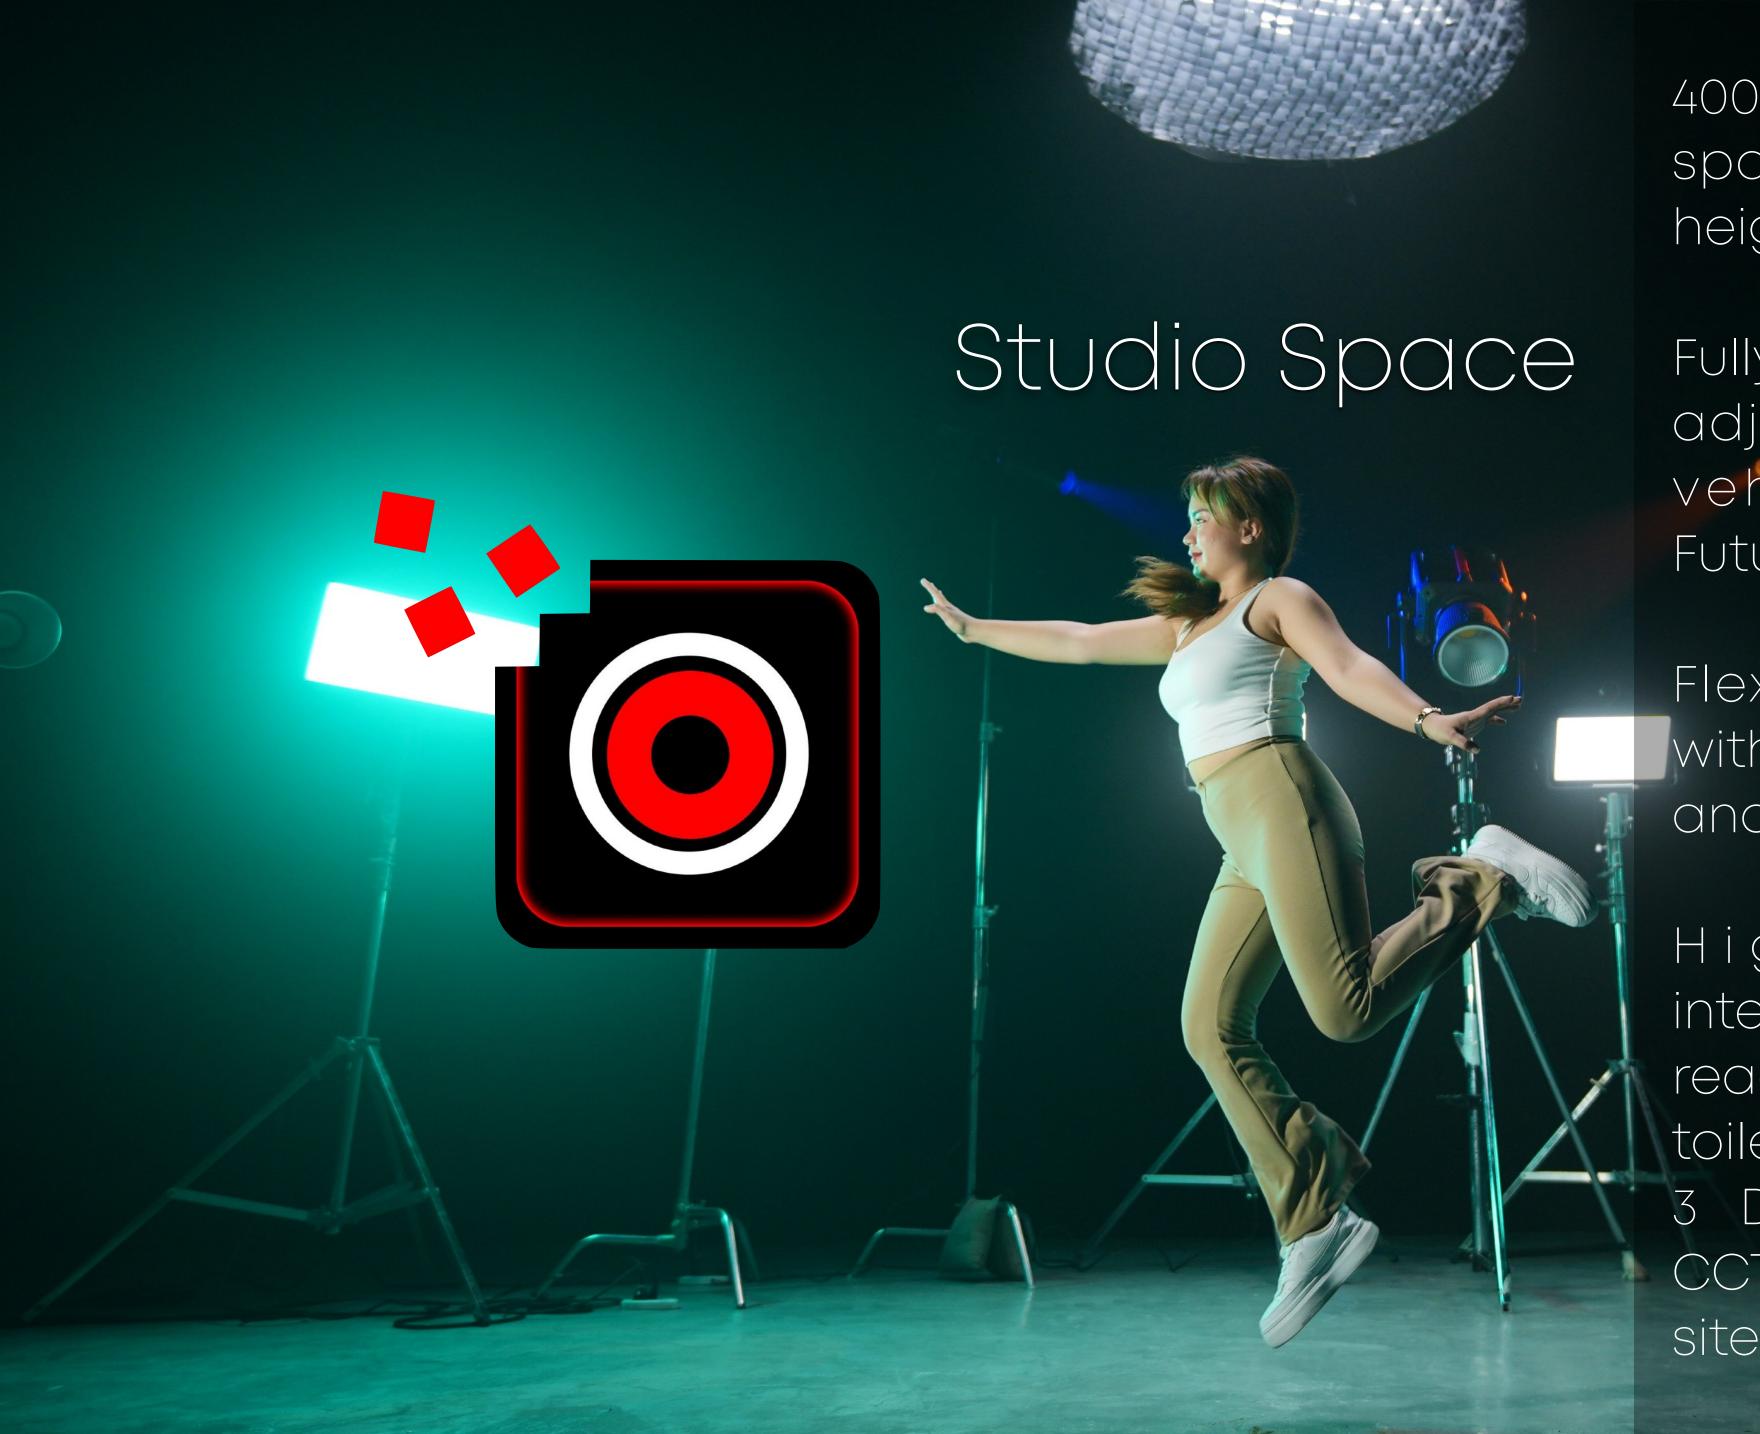

400 square meter working space & 30 feet ceiling height.

Fully air-conditioned, with adjustable lighting rig, vehicular access and Future Soundproof ceiling,

Flexible dressing rooms with top of the line chairs and mirrors.

High-speed Wi-Fi interconnection (2 provider ready), 4 restrooms and 1 toilet with shower room.

3 Door secure access, CCTV surveillance and Onsite parking

**AJE STUDIOS** is dedicated to providing a high-quality, versatile studio space that cater to the needs of the creative community. With modern facilities, a strategic location, and a focus on customer satisfaction, we aim to be the premier choice for artists, directors, photographers, videographers, and producers in the metro.