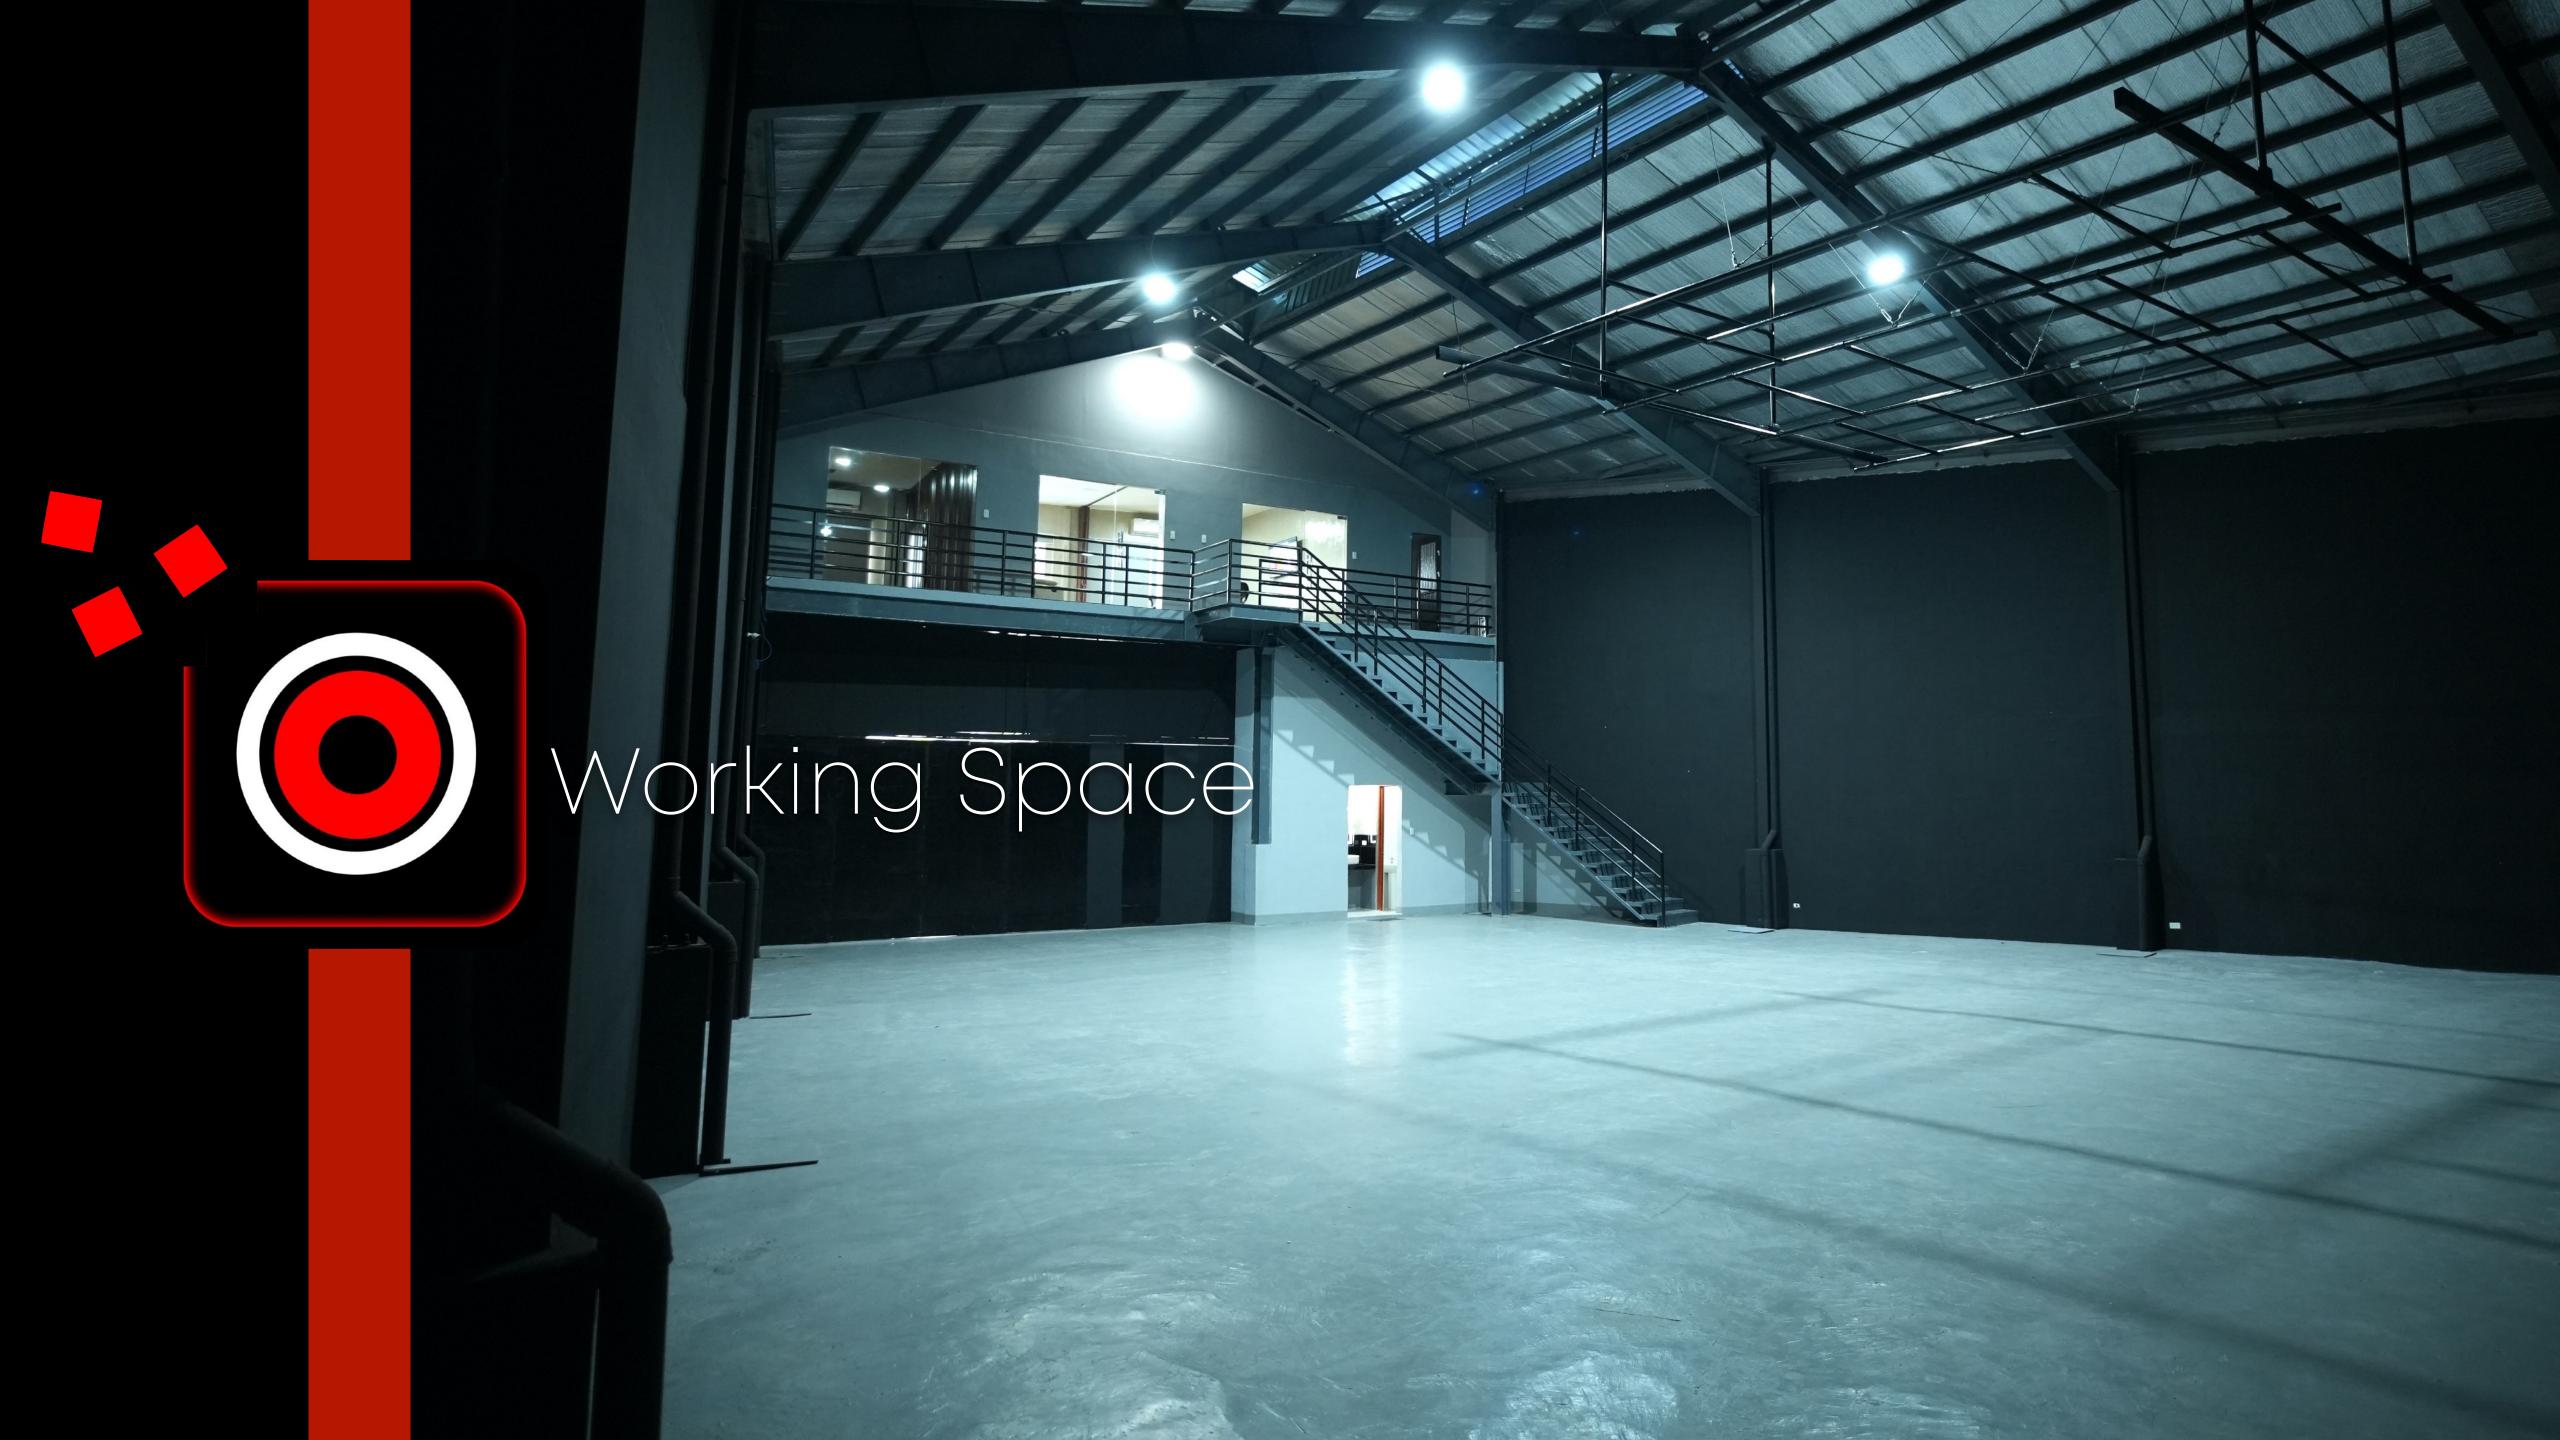

400 square meter working space & 30 feet ceiling height.

Fully air-conditioned, with adjustable lighting rig, vehicular access and Future Soundproof ceiling,

Flexible dressing rooms with top of the line chairs and mirrors.

High-speed Wi-Fi interconnection (2 provider ready), 4 restrooms and 1 toilet with shower room.

3 Door secure access, CCTV surveillance and Onsite parking

**AJE STUDIOS** is dedicated to providing a high-quality, versatile studio space that cater to the needs of the creative community. With modern facilities, a strategic location, and a focus on customer satisfaction, we aim to be the premier choice for artists, directors, photographers, videographers, and producers in the metro.