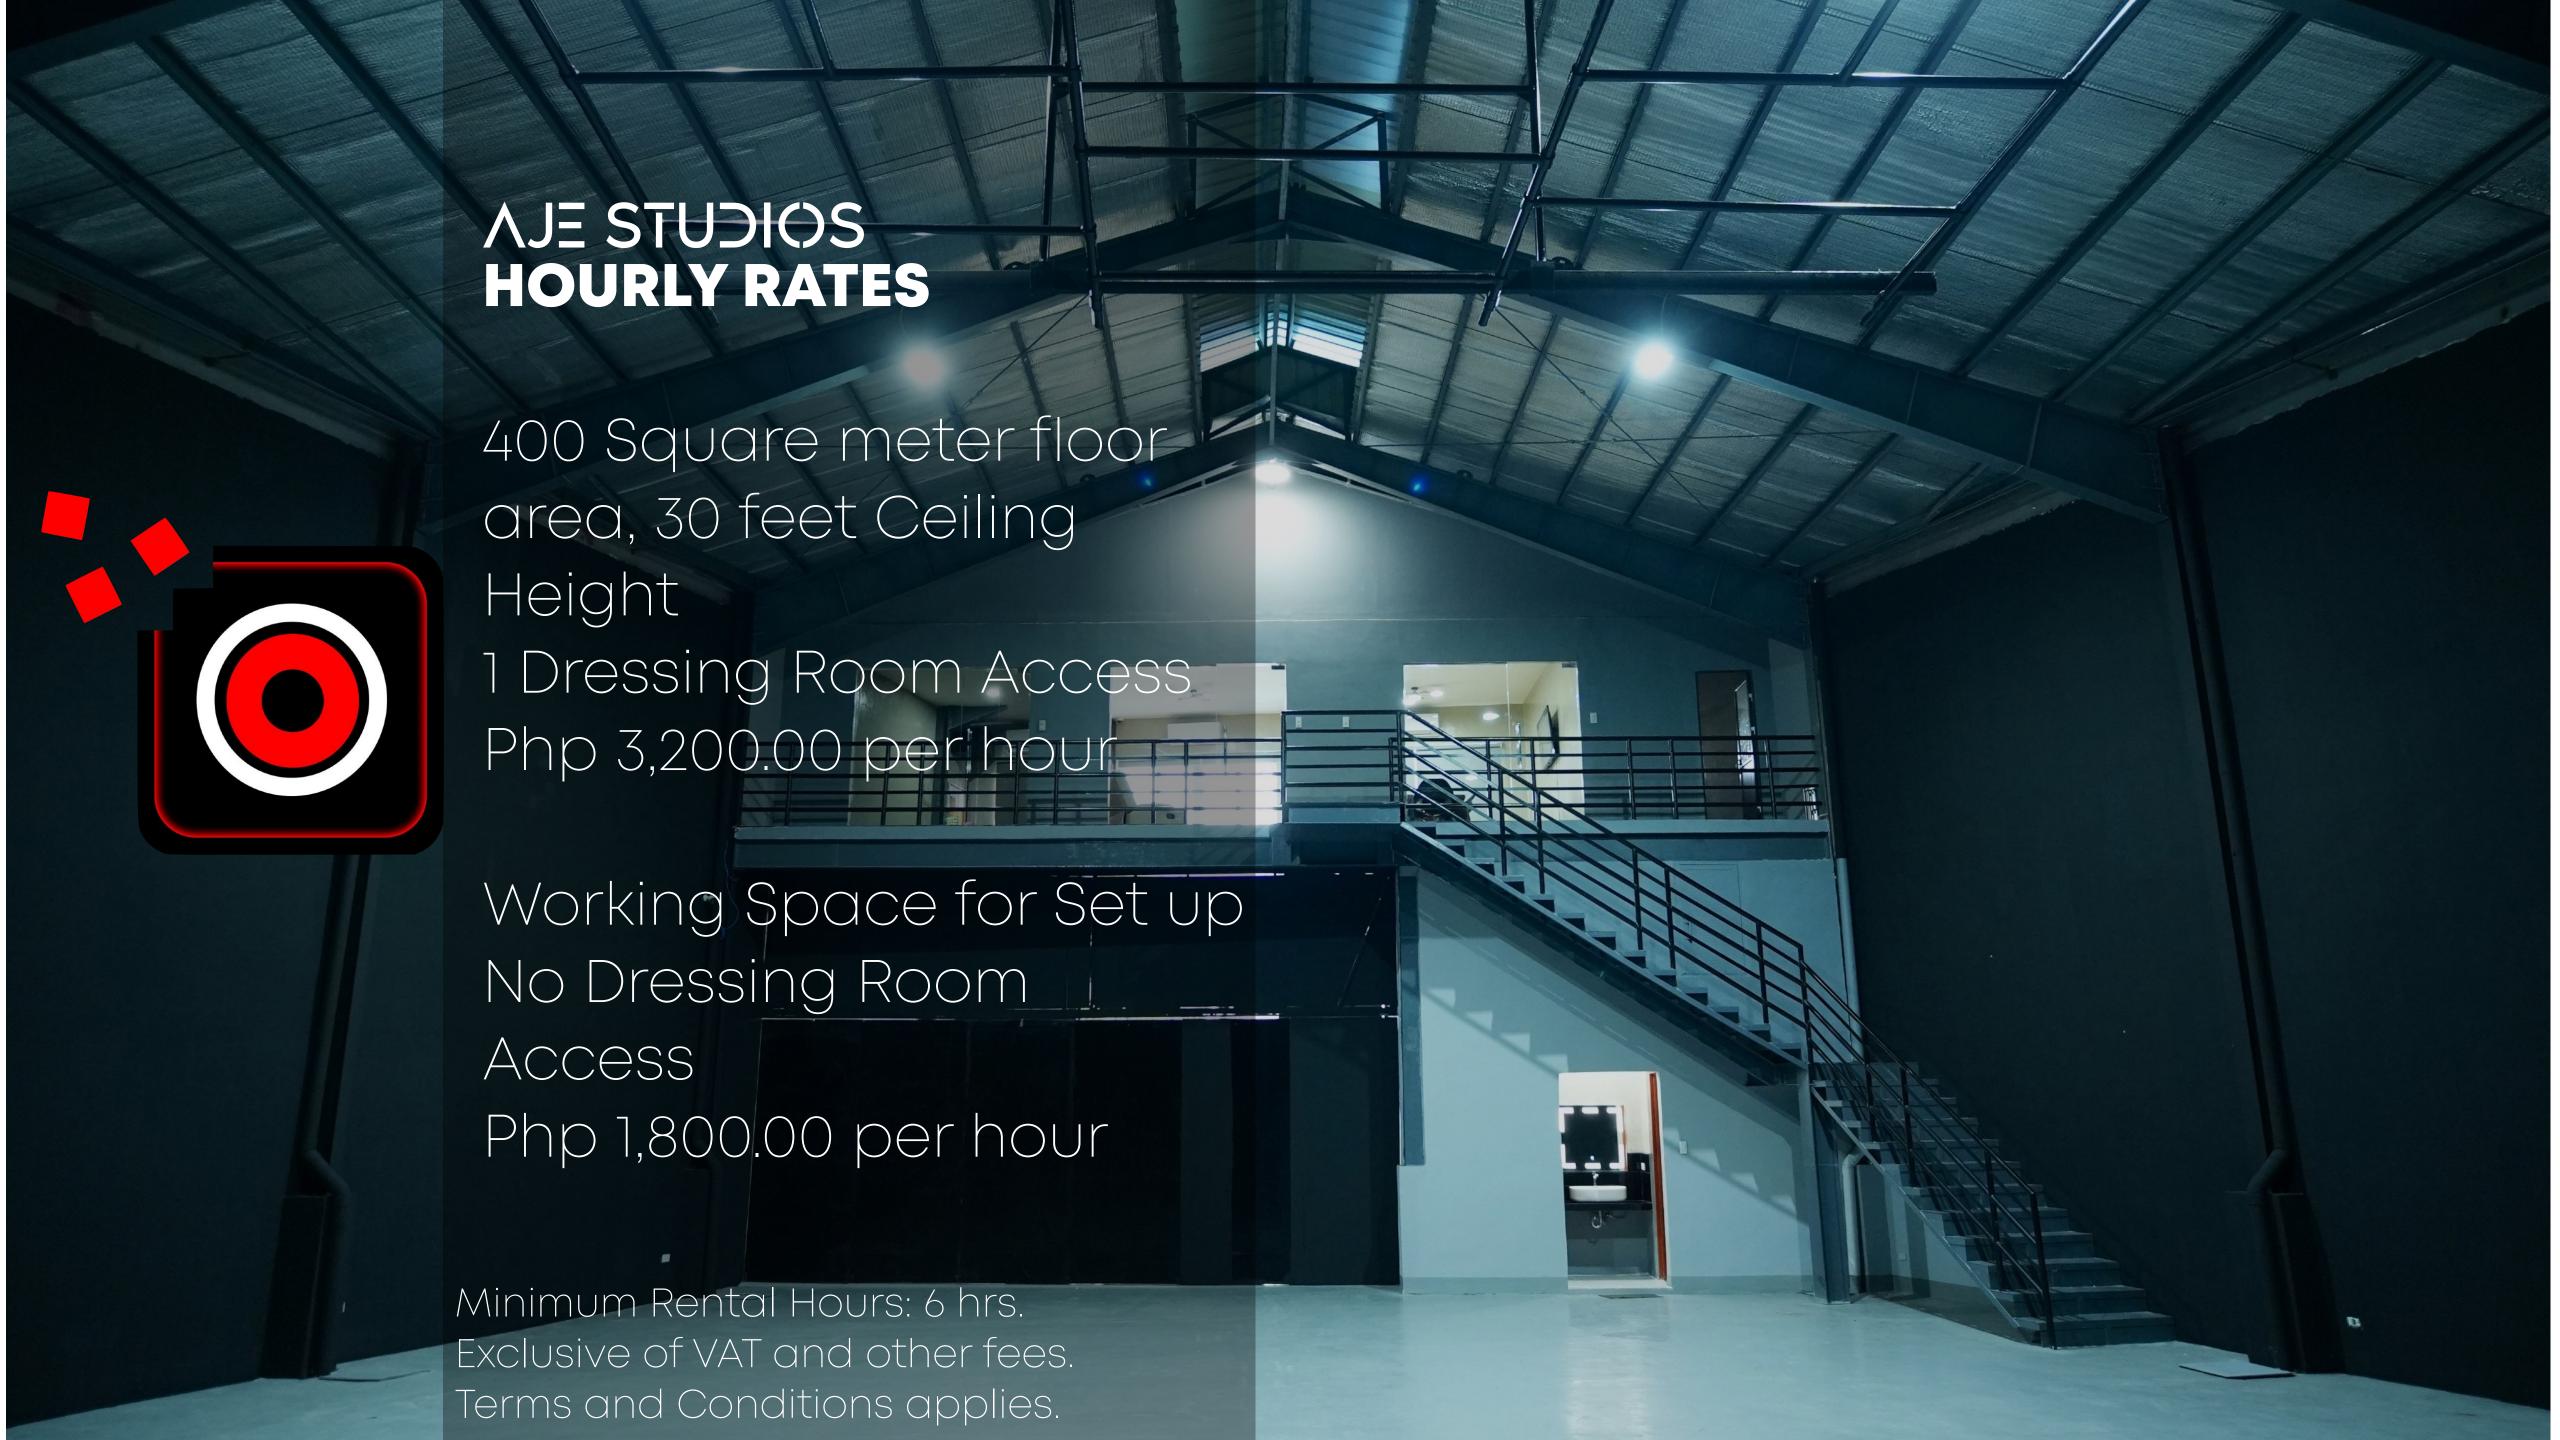

400 square meter working space & 30 feet ceiling height.

Fully air-conditioned, with adjustable lighting rig, vehicular access and Future Soundproof ceiling,

Flexible dressing rooms with top of the line chairs and mirrors.

High-speed Wi-Fi interconnection (2 provider ready), 4 restrooms and 1 toilet with shower room.

3 Door secure access, CCTV surveillance and Onsite parking

**AJE STUDIOS** is dedicated to providing a high-quality, versatile studio space that cater to the needs of the creative community. With modern facilities, a strategic location, and a focus on customer satisfaction, we aim to be the premier choice for artists, directors, photographers, videographers, and producers in the metro.