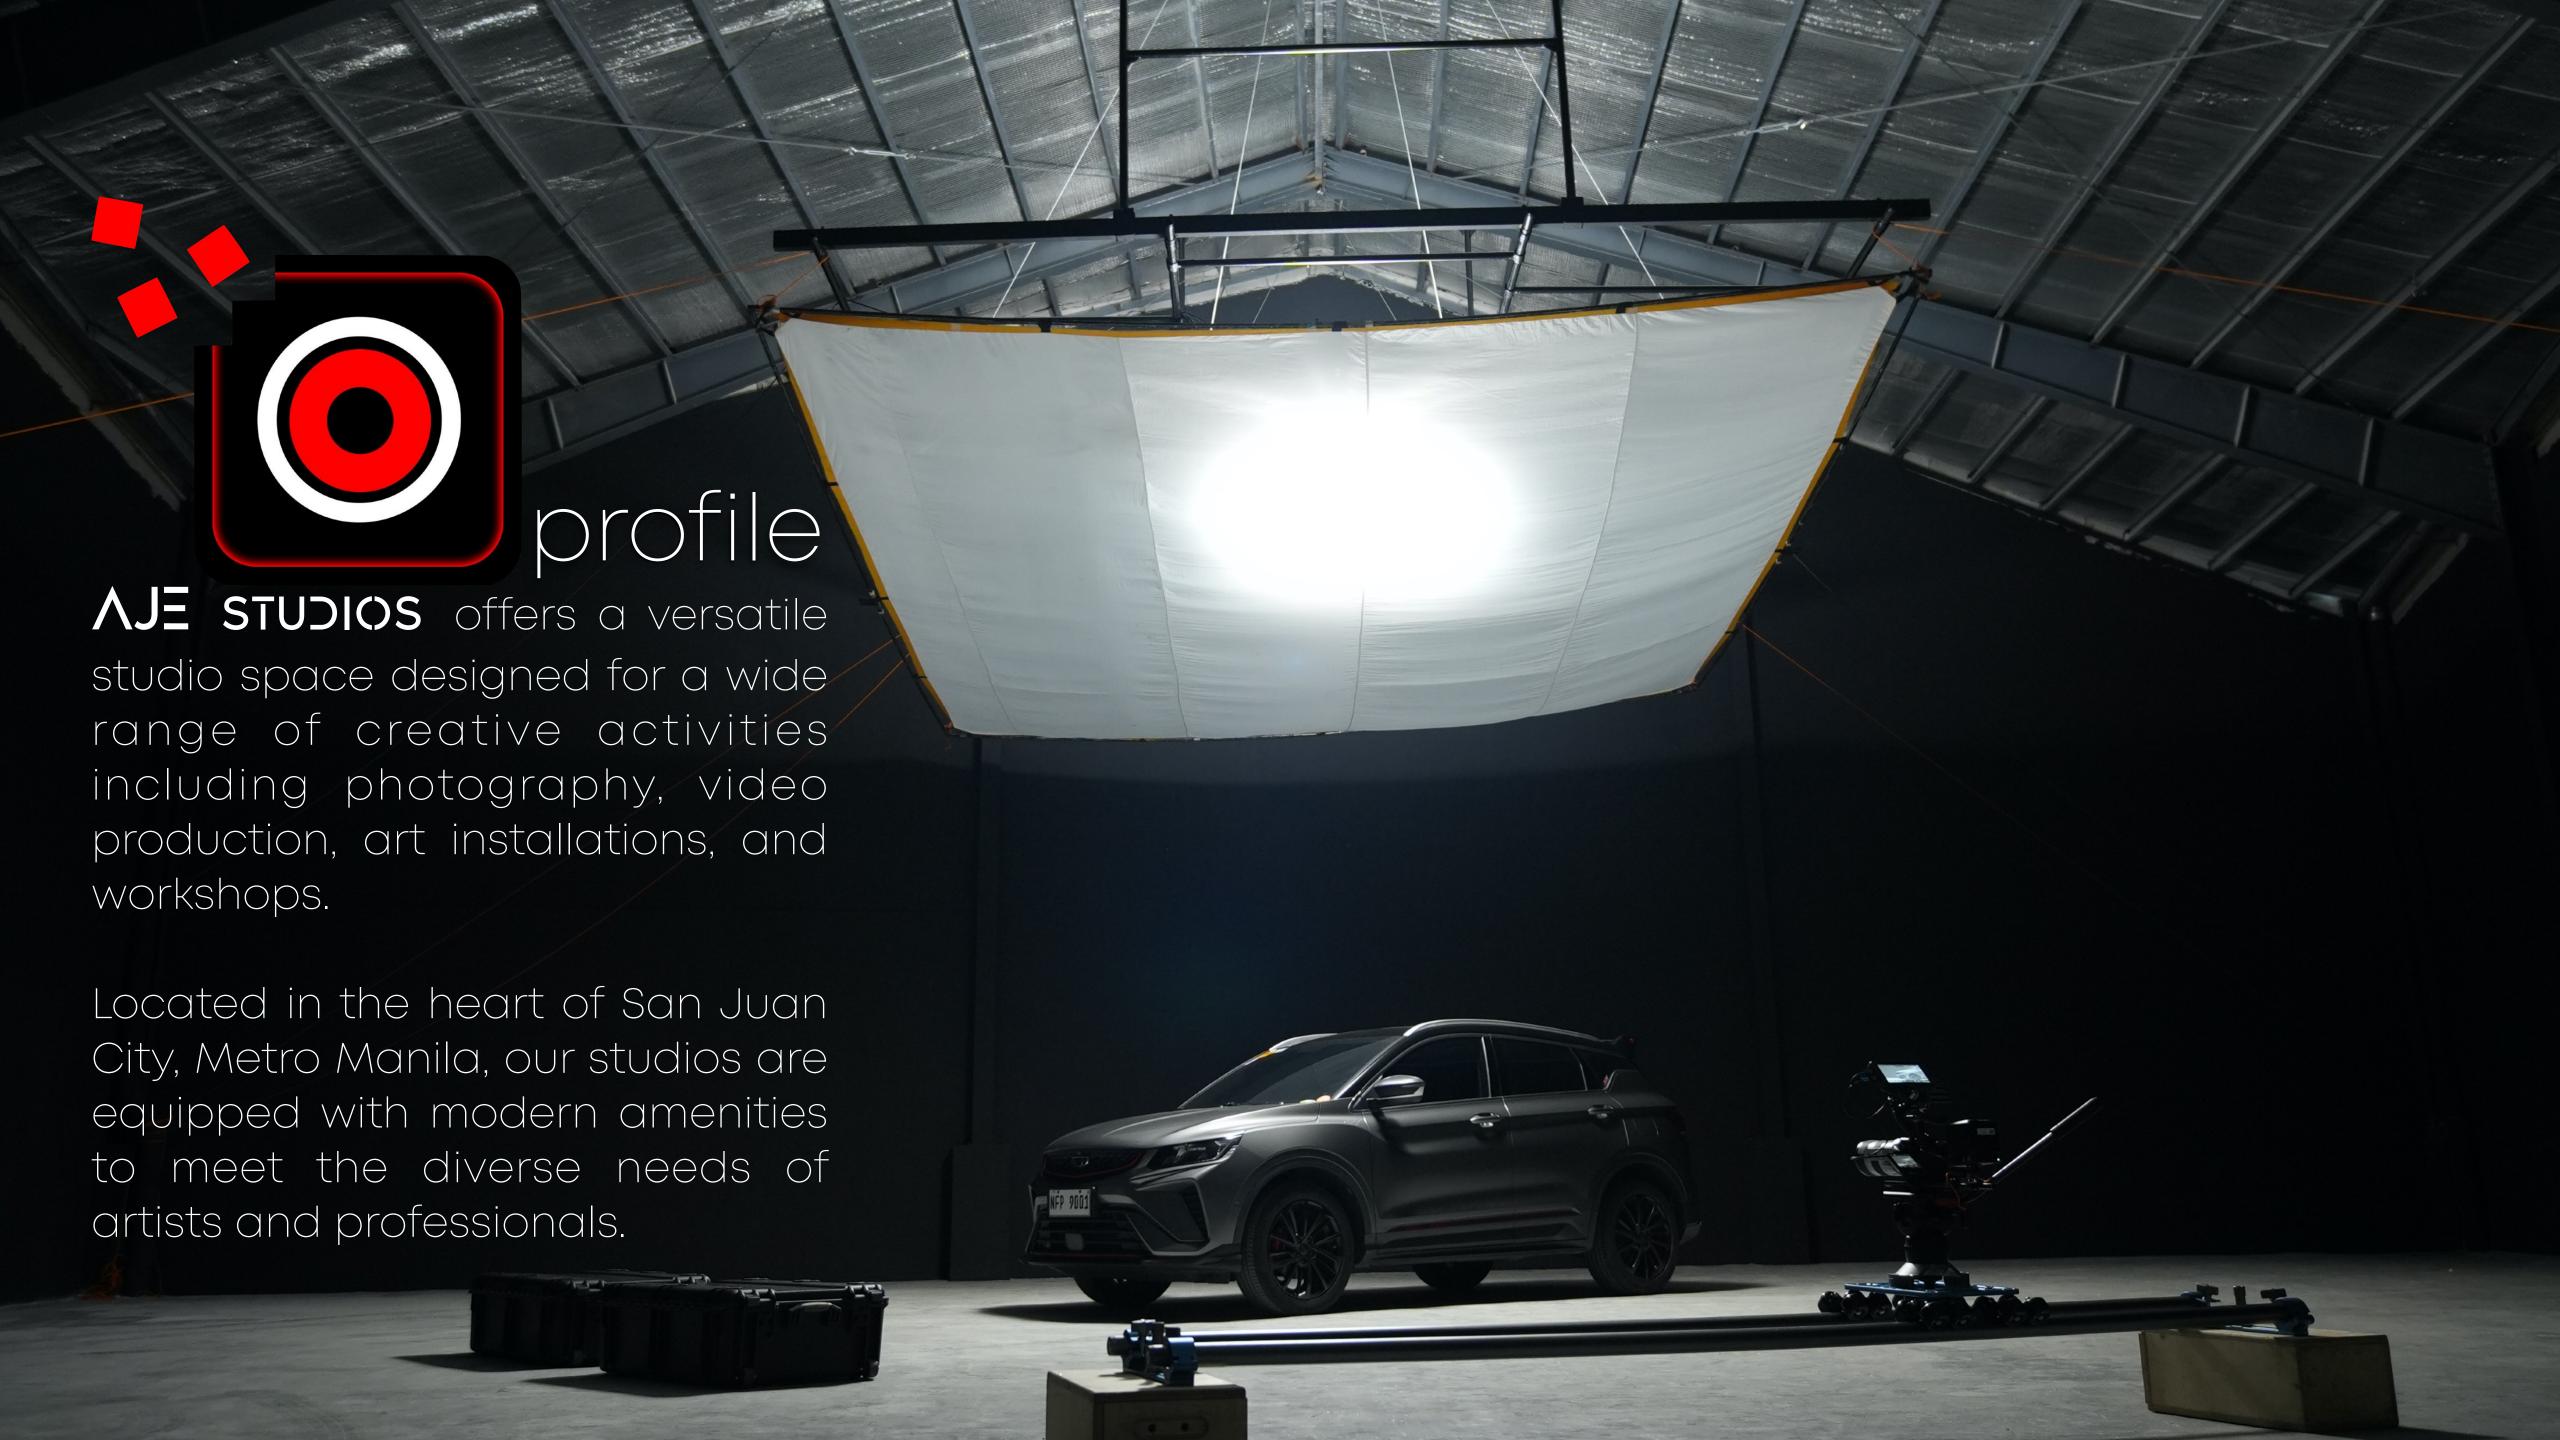

400 square meter working space & 30 feet ceiling height.

Fully air-conditioned, with adjustable lighting rig, vehicular access and Future Soundproof ceiling,

Flexible dressing rooms with top of the line chairs and mirrors.

High-speed Wi-Fi interconnection (2 provider ready), 4 restrooms and 1 toilet with shower room.

3 Door secure access, CCTV surveillance and Onsite parking

**AJE STUDIOS** is dedicated to providing a high-quality, versatile studio space that cater to the needs of the creative community. With modern facilities, a strategic location, and a focus on customer satisfaction, we aim to be the premier choice for artists, directors, photographers, videographers, and producers in the metro.